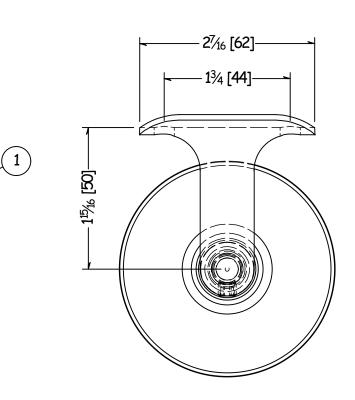

| 2 | $\checkmark$                                                     |                                                                                     |                                      |                                                                               |  |  |  |  |
|---|------------------------------------------------------------------|-------------------------------------------------------------------------------------|--------------------------------------|-------------------------------------------------------------------------------|--|--|--|--|
|   | PARTS LIST                                                       |                                                                                     |                                      |                                                                               |  |  |  |  |
|   | ITEM                                                             | QTY                                                                                 | PART NUMBER                          | DESCRIPTION                                                                   |  |  |  |  |
|   | 1                                                                | 1                                                                                   | S3501                                | Handrail Bracket Saddle And Vertical Arm, SS, Cast, #4 Satin Finish, Type 316 |  |  |  |  |
|   | 2                                                                | 1 RS3250 Handrail Bracket Arm, SS, Cast, 2-3/16 in Long, W/ End Spool, #4 Satin Fir |                                      | Handrail Bracket Arm, SS, Cast, 2-3/16 in Long, W/ End Spool, #4 Satin Finish |  |  |  |  |
|   | 3 1 DS901.316 3" Round Backing Disk for Wall Mount               |                                                                                     | 3" Round Backing Disk for Wall Mount |                                                                               |  |  |  |  |
| [ | 4 1 GB4373K.75 GLASS MOUNT ADAPTER KIT SS #4 FOR 3/4" GLASS, 316 |                                                                                     |                                      |                                                                               |  |  |  |  |

 $\mathbf{A}$ 

В

A

| TOLERANCE                                                                                                   | FINISH:<br>#4  | DESCRIPTION: Handrail Bracket, SS, Glass Mount, 2-3/4 Inch From Glass to Center of Handrail |                  |                                        |  |
|-------------------------------------------------------------------------------------------------------------|----------------|---------------------------------------------------------------------------------------------|------------------|----------------------------------------|--|
| FRACTION:<br>X/XX= ± 1/16" over 4ft.<br>16 FT RAIL EXAMPLE:                                                 |                | MATERIAL: CUSTO<br>316 Stainless                                                            | DMER NAME:       |                                        |  |
| $\frac{10 \text{ FT Adt LAWFLL.}}{16 \text{ FT } / 4 \text{ FT } = 4 * 1/16" = 1/4"}$<br>16 FT RAIL= ± 1/4" | WEIGHT:<br>N/A | DATE:<br>1/14/2014<br>DRAWN BY:                                                             | GNER             | THE WAGNER COMPANIES                   |  |
| DECIMAL:<br>X.XX= ± .030                                                                                    | SIZE:<br>A     | K. Turdo                                                                                    |                  | R & B WAGNER, INC. AND J. G. BRAUN CO. |  |
| X.XXX= ± .010<br>UNLESS OTHERWISE NOTED                                                                     |                | ITEM NUMBER:<br>GB3250.75                                                                   | SHEET:<br>1 OF 1 | DRAWING NUMBER: REV: -                 |  |
|                                                                                                             | 4              |                                                                                             | 1                |                                        |  |