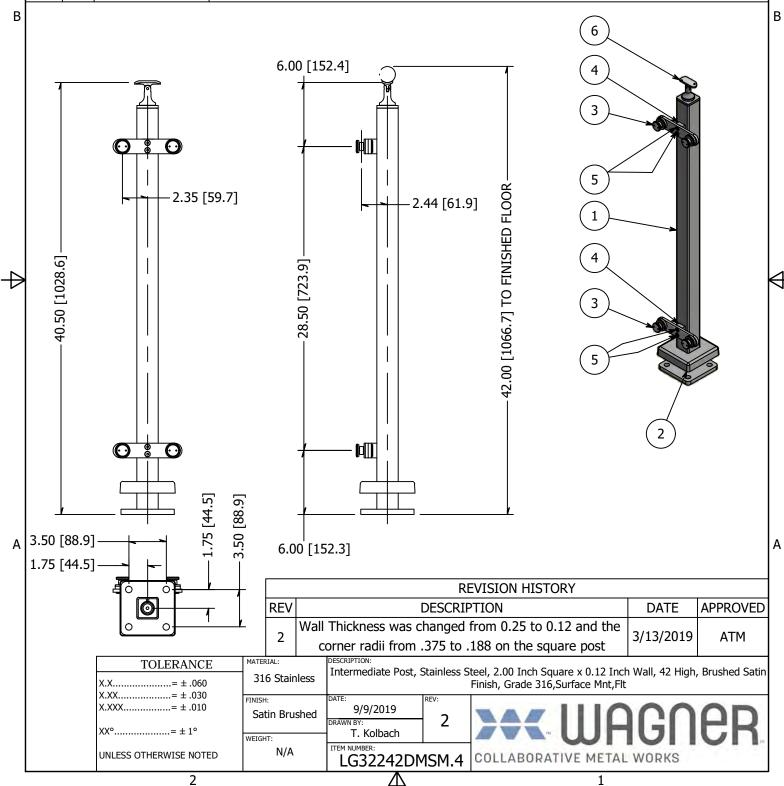

| 2 | 7 1 |
|---|-----|
|   |     |

| PARTS LIST |     |                |                                                                                                |
|------------|-----|----------------|------------------------------------------------------------------------------------------------|
| ITEM       | QTY | PART NUMBER    | DESCRIPTION                                                                                    |
| 1          | 1   | LG32242FSMA    | Post, Stainless Steel, 2.00 Inch Square x 0.12 Inch Wall, 42 High, Brushed Satin Finish, Grade |
|            |     |                | 316, Surface Mount, Post Assm                                                                  |
| 2          | 1   | LG322SMC       | Flange, Stainless Steel, Snap-On Cover For 2 Inch Square Tube, Satin Brushed Finish, Type      |
|            |     |                | 316                                                                                            |
| 3          | 2   | LXFP30-2       | Point Fitting, Stainless Steel, 30 mm Head, 2 Point, Flat Plate, Brushed Satin Finish, Grade   |
|            |     |                | 316, 0.50 Inch Glass                                                                           |
| 4          | 2   | LXFP30-FLAT    | Point Fitting, Stainless Steel, Flat Adapter, Brushed Satin Finish, Grade 316                  |
| 5          | 4   | FAH3NM06C-0030 | Screw, Stainless Steel, M6-1.0 x 30mm, Socket Flat Head Machine Screw, A4-70                   |
| 6          | 1   | SS507          | SADDLE, SWIVEL, CAST W/ HOLES                                                                  |