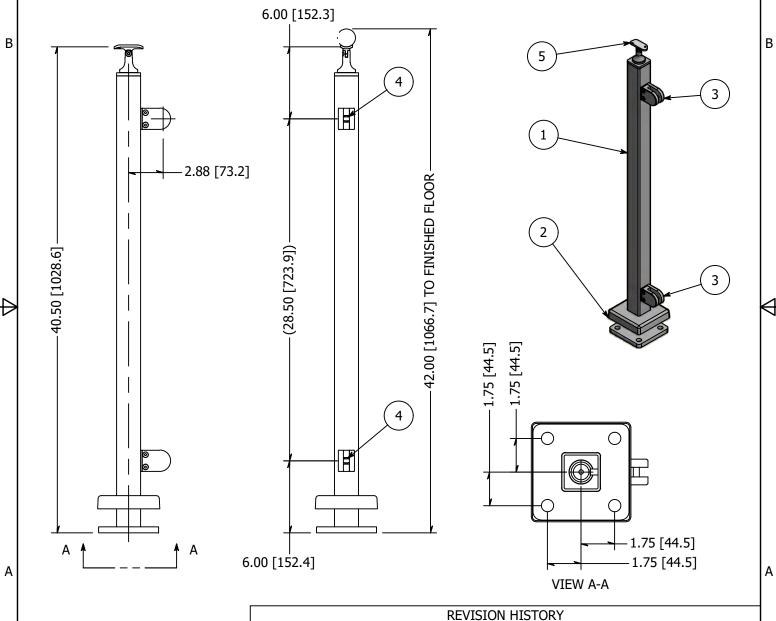

| ITEM QTYPART NUMBERDESCRIPTION11LG32242ESMAEnd Post, Stainless Steel, 2.00 Inch Square x 0.12 Inch Wall, 42 High, Brushed Satin Finish, Grade 316, Surface Mount, Assm21LG322SMCFlange, Stainless Steel, Snap-On Cover For 2 Inch Square Tube, Satin Brushed Finish, Type 31632GR310F.4-RClip, Stainless Steel, Panel Mounting, Flat Base, Round Type, #4 Satin Finish, Type 31642SHC3NM08C-0020Screw, Stainless Steel, M8-1.25 x 20mm, Socket Head Cap Screw, A4-70 |      | PARTS LIST |                |                                                                                              |  |  |
|----------------------------------------------------------------------------------------------------------------------------------------------------------------------------------------------------------------------------------------------------------------------------------------------------------------------------------------------------------------------------------------------------------------------------------------------------------------------|------|------------|----------------|----------------------------------------------------------------------------------------------|--|--|
| Grade 316, Surface Mount, Assm  2 1 LG322SMC Flange, Stainless Steel, Snap-On Cover For 2 Inch Square Tube, Satin Brushed Finish, Type 316  3 2 GR310F.4-R Clip, Stainless Steel, Panel Mounting, Flat Base, Round Type, #4 Satin Finish, Type 316                                                                                                                                                                                                                   | ITEM | QTY        | PART NUMBER    | DESCRIPTION                                                                                  |  |  |
| 2 1 LG322SMC Flange, Stainless Steel, Snap-On Cover For 2 Inch Square Tube, Satin Brushed Finish, Type 316 3 2 GR310F.4-R Clip, Stainless Steel, Panel Mounting, Flat Base, Round Type, #4 Satin Finish, Type 316                                                                                                                                                                                                                                                    | 1    | 1          | LG32242ESMA    | End Post, Stainless Steel, 2.00 Inch Square x 0.12 Inch Wall, 42 High, Brushed Satin Finish, |  |  |
| 316 3 2 GR310F.4-R Clip, Stainless Steel, Panel Mounting, Flat Base, Round Type, #4 Satin Finish, Type 316                                                                                                                                                                                                                                                                                                                                                           |      |            |                | Grade 316, Surface Mount, Assm                                                               |  |  |
| 3 2 GR310F.4-R Clip, Stainless Steel, Panel Mounting, Flat Base, Round Type, #4 Satin Finish, Type 316                                                                                                                                                                                                                                                                                                                                                               | 2    | 1          | LG322SMC       | Flange, Stainless Steel, Snap-On Cover For 2 Inch Square Tube, Satin Brushed Finish, Type    |  |  |
|                                                                                                                                                                                                                                                                                                                                                                                                                                                                      |      |            |                | 316                                                                                          |  |  |
| 4 2 SHC3NM08C-0020 Screw, Stainless Steel, M8-1.25 x 20mm, Socket Head Cap Screw, A4-70                                                                                                                                                                                                                                                                                                                                                                              | 3    | 2          | GR310F.4-R     | Clip, Stainless Steel, Panel Mounting, Flat Base, Round Type, #4 Satin Finish, Type 316      |  |  |
|                                                                                                                                                                                                                                                                                                                                                                                                                                                                      | 4    | 2          | SHC3NM08C-0020 | Screw, Stainless Steel, M8-1.25 x 20mm, Socket Head Cap Screw, A4-70                         |  |  |
| 5 1 SS507 SADDLE, SWIVEL, CAST W/ HOLES                                                                                                                                                                                                                                                                                                                                                                                                                              | 5    | 1          | SS507          | SADDLE, SWIVEL, CAST W/ HOLES                                                                |  |  |