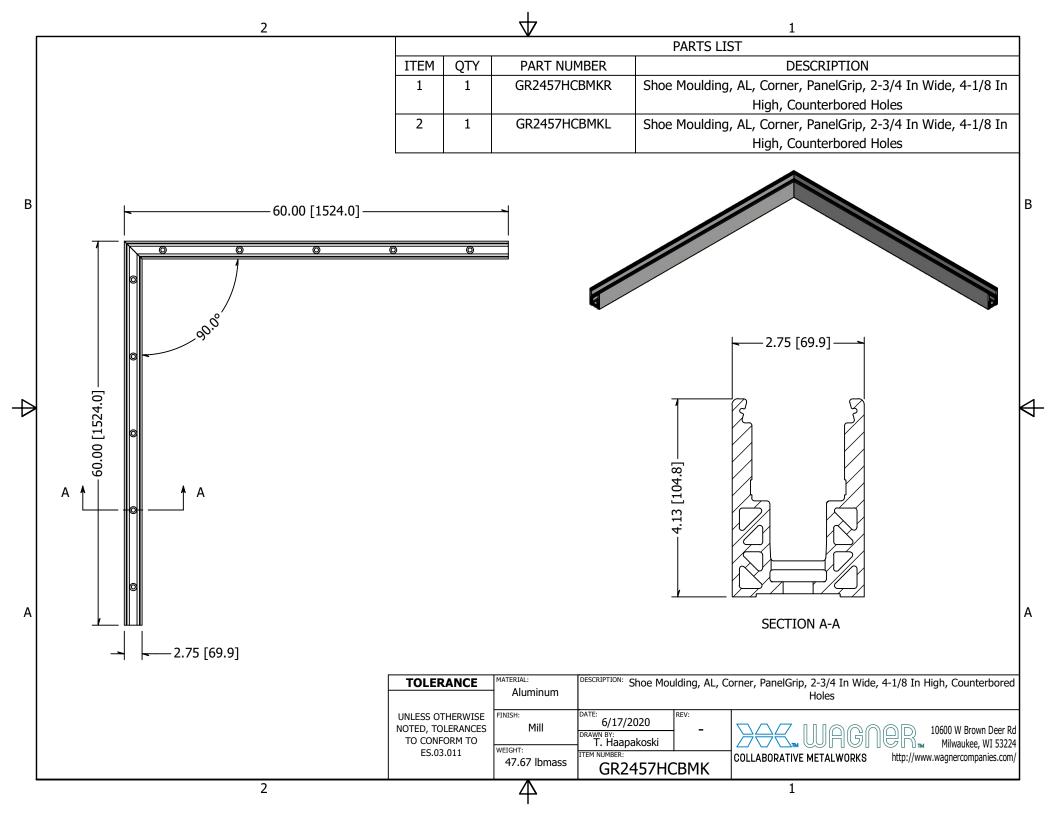

|   | 2               |                                                      | $\checkmark$                                                                                          | 1                                                                |    |
|---|-----------------|------------------------------------------------------|-------------------------------------------------------------------------------------------------------|------------------------------------------------------------------|----|
| [ | ,               |                                                      |                                                                                                       | PARTS LIST                                                       |    |
|   | 1               | ITEM QTY                                             | PART NUMBER                                                                                           | DESCRIPTION                                                      |    |
|   | 1               | 1 1                                                  | PGISO17                                                                                               | Light Gray Isolator, Plastic, Used with Panel Grip, 17.5mm Glass |    |
|   | 1               | 2 1                                                  | PGISO.125                                                                                             | White Pad, Used with Panel Grip, 17.5mm Glass                    |    |
|   | 1               | 3 1                                                  | N/A                                                                                                   | Panel Grip Assembly                                              |    |
| В |                 |                                                      |                                                                                                       | 3<br>3<br>3                                                      | 3  |
| A |                 |                                                      |                                                                                                       |                                                                  | ₽- |
| A |                 |                                                      |                                                                                                       | A                                                                | ٩  |
|   | TOLERANCE   X.X | CUT LENGTH:<br>DEVELOPED LENGTH<br>TOOL NUMBER:<br>D | As Is MATERIAL:<br>t: WEIGHT: DATE:<br>N/A DATE:<br>9/10/2/<br>DRAWIN BY:<br>K. Bause<br>PART NUMBER: |                                                                  |    |
| l | 2               | I                                                    | 4                                                                                                     | 1                                                                |    |