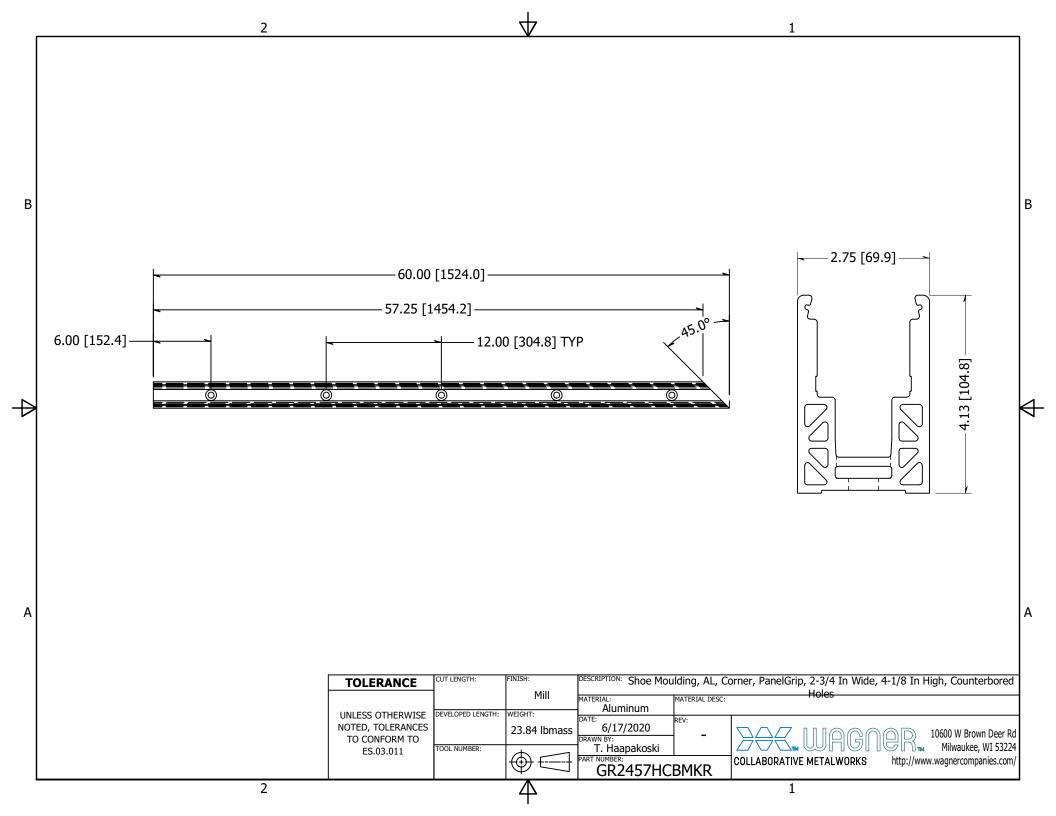

|   | 2               |                                                      | $\checkmark$                                                                                          | 1                                                                |    |
|---|-----------------|------------------------------------------------------|-------------------------------------------------------------------------------------------------------|------------------------------------------------------------------|----|
| [ | ,               |                                                      |                                                                                                       | PARTS LIST                                                       |    |
|   | 1               | ITEM QTY                                             | PART NUMBER                                                                                           | DESCRIPTION                                                      |    |
|   | 1               | 1 1                                                  | PGISO17                                                                                               | Light Gray Isolator, Plastic, Used with Panel Grip, 17.5mm Glass |    |
|   | 1               | 2 1                                                  | PGISO.125                                                                                             | White Pad, Used with Panel Grip, 17.5mm Glass                    |    |
|   | 1               | 3 1                                                  | N/A                                                                                                   | Panel Grip Assembly                                              |    |
| В |                 |                                                      |                                                                                                       | 3<br>3<br>3                                                      | 3  |
| A |                 |                                                      |                                                                                                       |                                                                  | ₽- |
| A |                 |                                                      |                                                                                                       | A                                                                | ٩  |
|   | TOLERANCE   X.X | CUT LENGTH:<br>DEVELOPED LENGTH<br>TOOL NUMBER:<br>D | As Is MATERIAL:<br>t: WEIGHT: DATE:<br>N/A DATE:<br>9/10/2/<br>DRAWIN BY:<br>K. Bause<br>PART NUMBER: |                                                                  |    |
| l | 2               | I                                                    | 4                                                                                                     | 1                                                                |    |