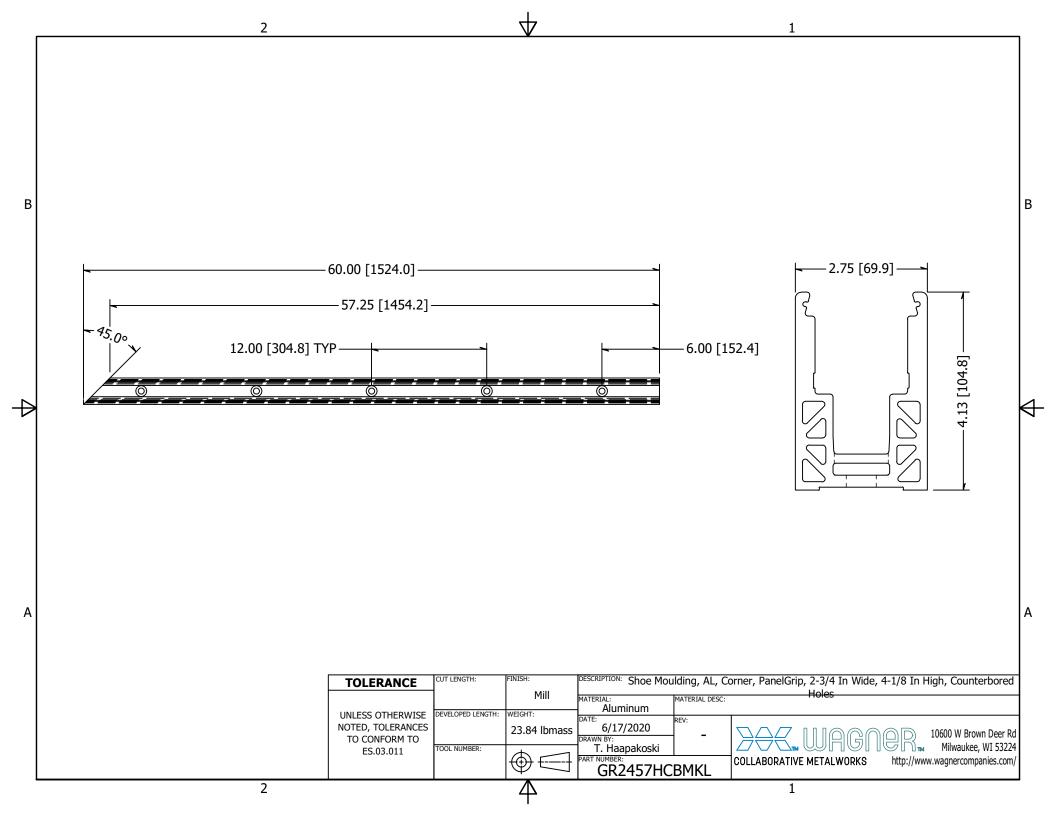

|   | 2               |                                                      | $\checkmark$                                                                                          | 1                                                                |    |
|---|-----------------|------------------------------------------------------|-------------------------------------------------------------------------------------------------------|------------------------------------------------------------------|----|
| [ | ,               |                                                      |                                                                                                       | PARTS LIST                                                       |    |
|   | 1               | ITEM QTY                                             | PART NUMBER                                                                                           | DESCRIPTION                                                      |    |
|   | 1               | 1 1                                                  | PGISO17                                                                                               | Light Gray Isolator, Plastic, Used with Panel Grip, 17.5mm Glass |    |
|   | 1               | 2 1                                                  | PGISO.125                                                                                             | White Pad, Used with Panel Grip, 17.5mm Glass                    |    |
|   | 1               | 3 1                                                  | N/A                                                                                                   | Panel Grip Assembly                                              |    |
| В |                 |                                                      |                                                                                                       | 3<br>3<br>3                                                      | 3  |
| A |                 |                                                      |                                                                                                       |                                                                  | ₽- |
| A |                 |                                                      |                                                                                                       | A                                                                | ٩  |
|   | TOLERANCE   X.X | CUT LENGTH:<br>DEVELOPED LENGTH<br>TOOL NUMBER:<br>D | As Is MATERIAL:<br>t: WEIGHT: DATE:<br>N/A DATE:<br>9/10/2/<br>DRAWIN BY:<br>K. Bause<br>PART NUMBER: |                                                                  |    |
| l | 2               | I                                                    | 4                                                                                                     | 1                                                                |    |