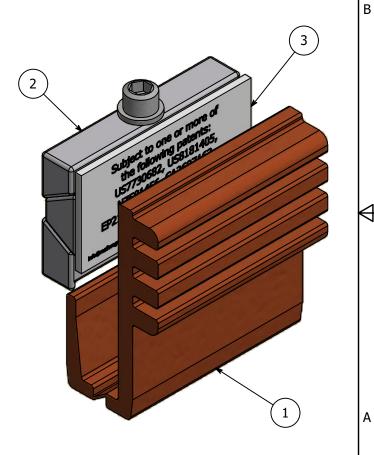

В

| PARTS LIST |     |             |                                                            |  |  |
|------------|-----|-------------|------------------------------------------------------------|--|--|
| ITEM       | QTY | PART NUMBER | DESCRIPTION                                                |  |  |
| 1          | 1   | PGISO60     | Brown Isolator, Plastic, Used with Panel Grip, 1/2" Glass  |  |  |
| 2          | 1   | N/A         | Panel Grip Assembly, see sheet 2                           |  |  |
| 3          | 1   | PGISO.090   | Isolator HDPE White/PSA 3M 468MP One Side .090 Inch X 1.25 |  |  |
|            |     |             | Inch X 2.5 Inch Printed                                    |  |  |