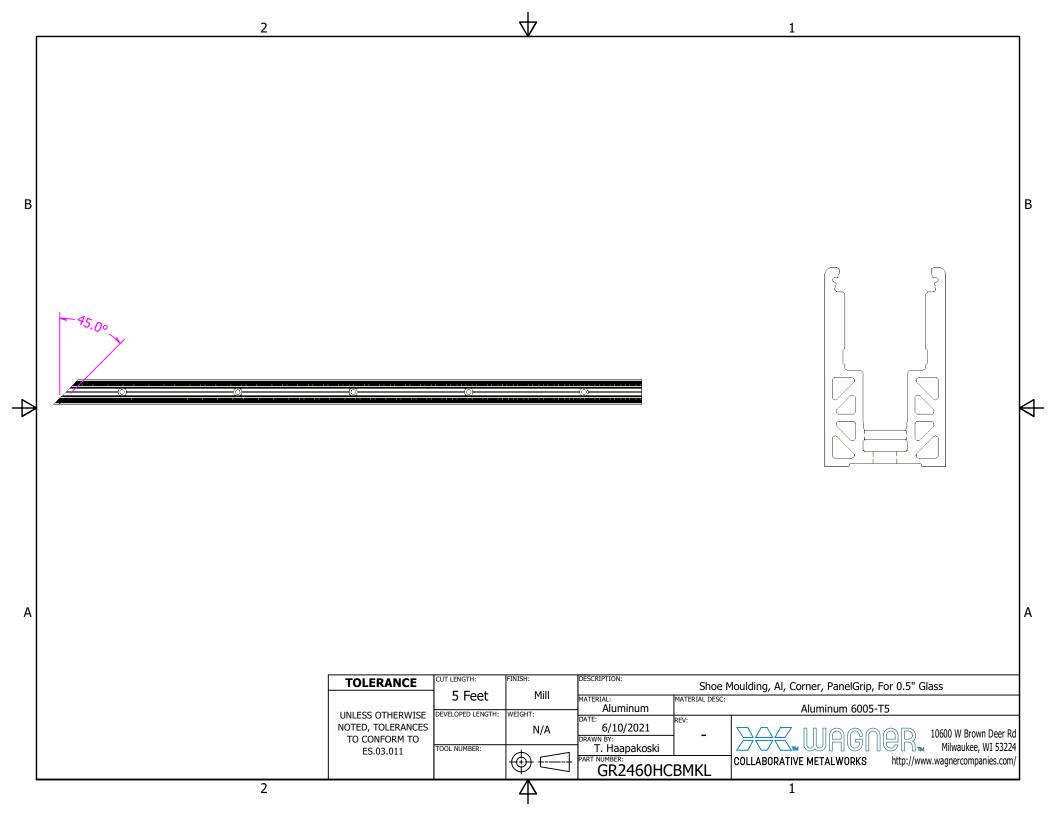

| DEVELOPED LENGTH:                                       | WEIGHT:     | DATE:                  | REV:           |                                                           |
| X.XXX= ± .010          |                                                         | 0.26 lbmass | 3/18/2019<br>DRAWN BY: | 5              |                                                           |
| XX°= ± 1°              | TOOL NUMBER:                                            |             | K. Bauserman           |                | WIGIIGH                                                   |
| UNLESS OTHERWISE NOTED |                                                         |             | PART NUMBER:           | <b>n</b>       | COLLABORATIVE METAL WORKS                                 |