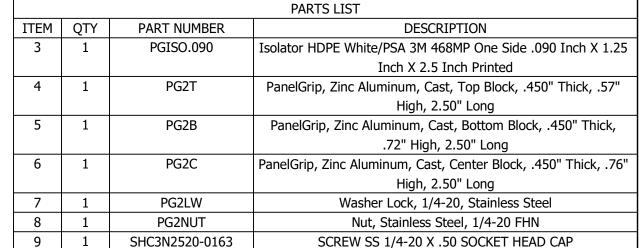

|                   | As Is       | MATERIAL:                                         | MATERIAL DESC: |                                                           |
| X.XX= ± .030               | DEVELOPED LENGTH: | WEIGHT:     | DATE:                                             | REV:           |                                                           |
| X.XXX= ± .010<br>XX°= ± 1° |                   | 0.26 lbmass | 3/18/2019 DRAWN BY:                               | 5              | >>< WAGNER                                                |
| UNLESS OTHERWISE NOTED     | TOOL NUMBER:      | $\oplus$    | K. Bauserman PART NUMBER: PG246                   | ^              | COLLABORATIVE METAL WORKS                                 |



## PANEL GRIP MECHANISM ASSEMBLY





| TOLERANCE              | UT LENGTH: FINISH: DESCRIPTION: PanelGrip 2 for 1/2" GI |             |                        | 2 for 1/2" (   | Glass, Dry Mount Mechanism, w/ Brown Isolator and Red Pad |
|------------------------|---------------------------------------------------------|-------------|------------------------|----------------|-----------------------------------------------------------|
| X.X= ± .060            |                                                         | As Is       | MATERIAL:              | MATERIAL DESC: |                                                           |
|                        | DEVELOPED LENGTH:                                       | WEIGHT:     | DATE:                  | REV:           |