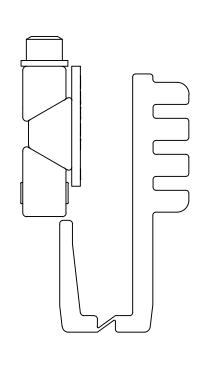

В

| PARTS LIST |     |             |                                                            |  |  |
|------------|-----|-------------|------------------------------------------------------------|--|--|
| ITEM       | QTY | PART NUMBER | DESCRIPTION                                                |  |  |
| 1          | 1   | PGISO60     | Brown Isolator, Plastic, Used with Panel Grip, 1/2" Glass  |  |  |
| 2          | 1   | N/A         | Panel Grip Assembly, see sheet 2                           |  |  |
| 3          | 1   | PGISO.090   | Isolator HDPE White/PSA 3M 468MP One Side .090 Inch X 1.25 |  |  |
|            |     |             | Inch X 2.5 Inch Printed                                    |  |  |