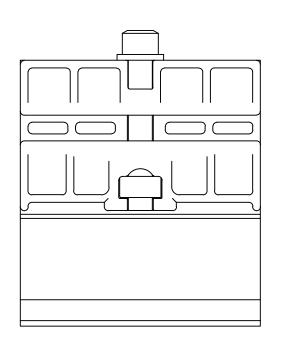

В

| PARTS LIST |     |             |                                                            |  |  |
|------------|-----|-------------|------------------------------------------------------------|--|--|
| ITEM       | QTY | PART NUMBER | DESCRIPTION                                                |  |  |
| 1          | 1   | PGISO60     | Brown Isolator, Plastic, Used with Panel Grip, 1/2" Glass  |  |  |
| 2          | 1   | N/A         | Panel Grip Assembly, see sheet 2                           |  |  |
| 3          | 1   | PGISO.090   | Isolator HDPE White/PSA 3M 468MP One Side .090 Inch X 1.25 |  |  |
|            |     |             | Inch X 2.5 Inch Printed                                    |  |  |