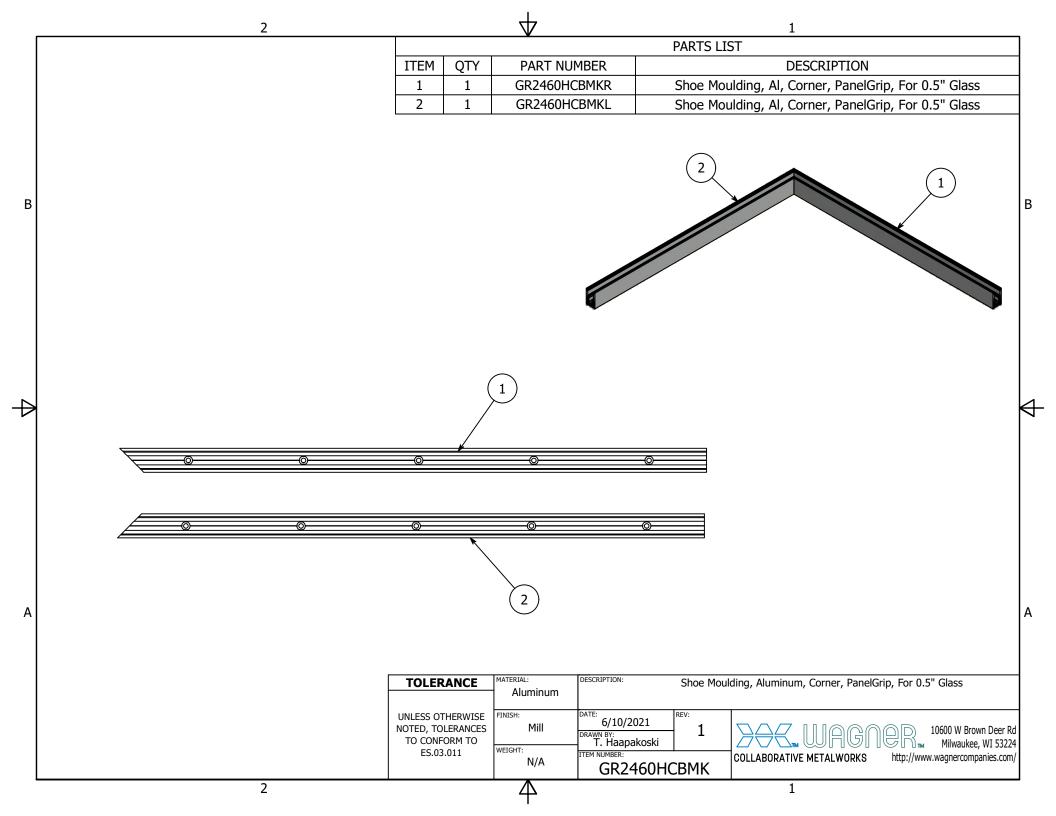

| DEVELOPED LENGTH:                                       | WEIGHT:     | DATE:                  | REV:           |                                                           |
| X.XXX= ± .010          |                                                         | 0.26 lbmass | 3/18/2019<br>DRAWN BY: | 5              |                                                           |
| XX°= ± 1°              | TOOL NUMBER:                                            |             | K. Bauserman           |                | WIGIIGH                                                   |
| UNLESS OTHERWISE NOTED |                                                         |             | PART NUMBER:           | <b>n</b>       | COLLABORATIVE METAL WORKS                                 |