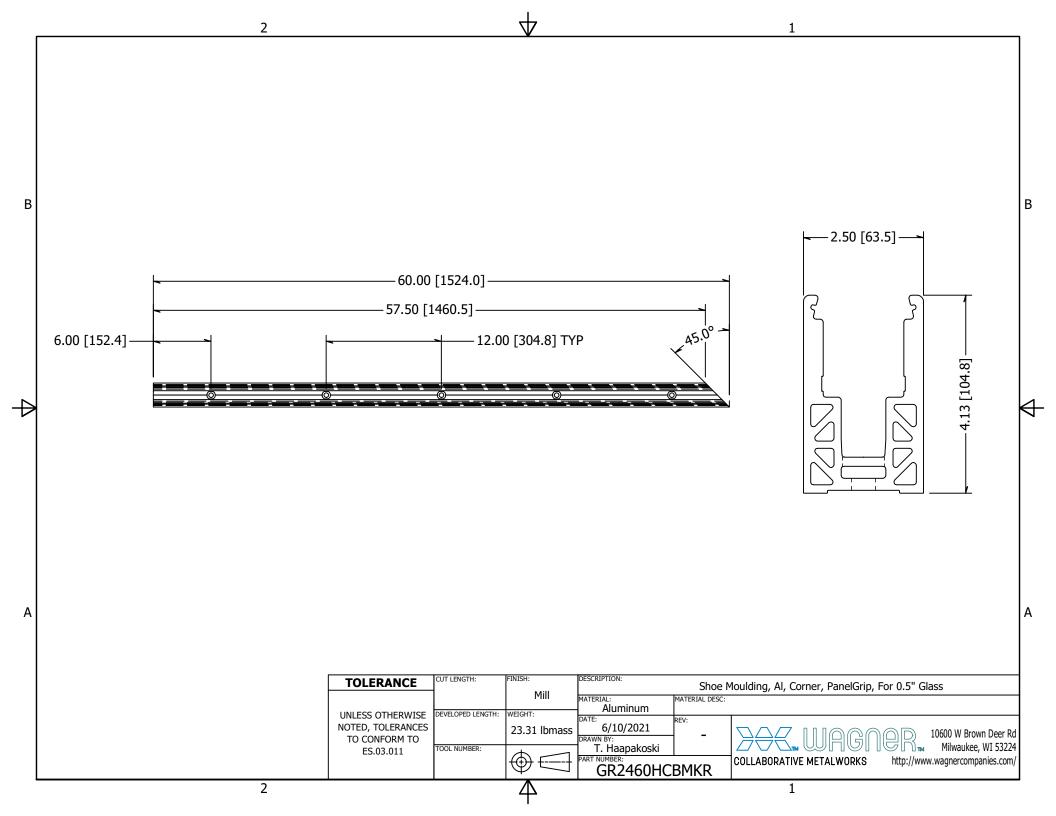

| DEVELOPED LENGTH:                                       | WEIGHT:     | DATE:                  | REV:           |                                                           |
| X.XXX= ± .010          |                                                         | 0.26 lbmass | 3/18/2019<br>DRAWN BY: | 5              |                                                           |
| XX°= ± 1°              | TOOL NUMBER:                                            |             | K. Bauserman           |                | WIGIIGH                                                   |
| UNLESS OTHERWISE NOTED |                                                         |             | PART NUMBER:           | <b>n</b>       | COLLABORATIVE METAL WORKS                                 |