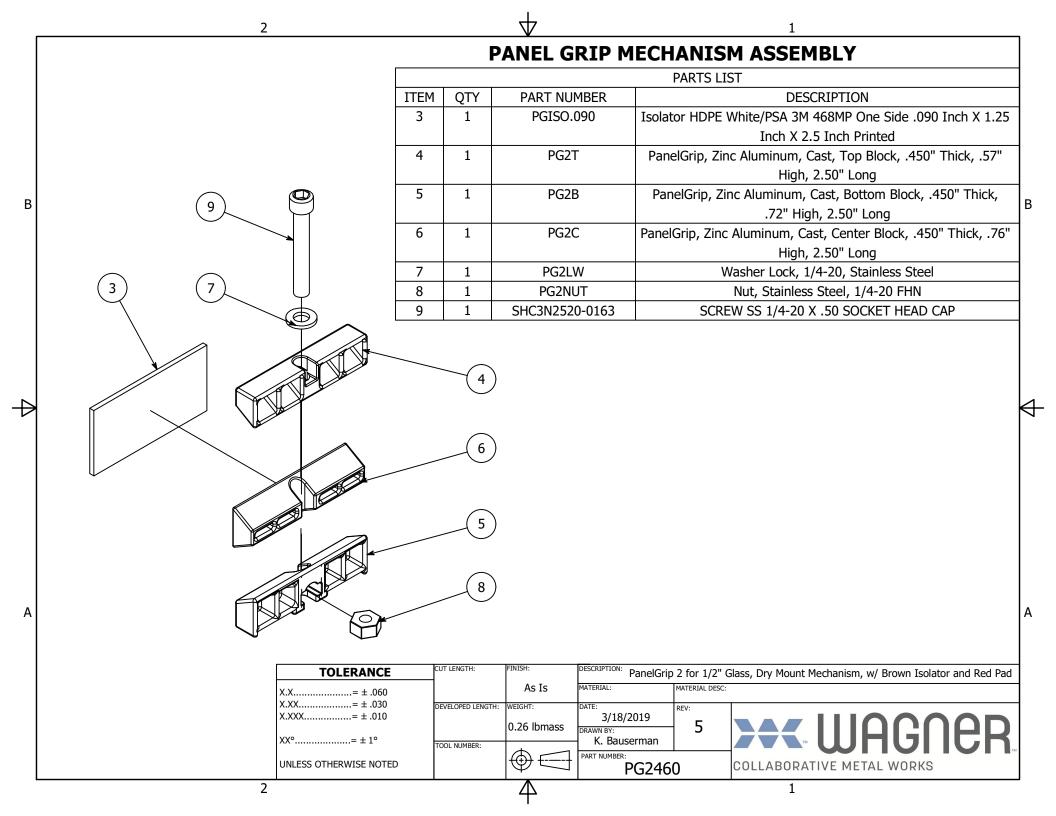

|                               |          |               | V                            |                         | 1                   |                                                 |                                                                                                                                                                                                                                                                                                                                                                                                                                                                                                                                                                                                                                                                                                                                                                                                                                                                                                                                                                                                                                                                                                                                                                                                                                                                                                                                                                                                                                                                                                                                                                                                                                                                                                                                                                                                                                                                                                                                                                                                                                                                                                                                                                                                                                                                                                                                                                                                                                                                                                                                                                                                                                                                                                                                                                    |                 |
|-------------------------------|----------|---------------|------------------------------|-------------------------|---------------------|-------------------------------------------------|--------------------------------------------------------------------------------------------------------------------------------------------------------------------------------------------------------------------------------------------------------------------------------------------------------------------------------------------------------------------------------------------------------------------------------------------------------------------------------------------------------------------------------------------------------------------------------------------------------------------------------------------------------------------------------------------------------------------------------------------------------------------------------------------------------------------------------------------------------------------------------------------------------------------------------------------------------------------------------------------------------------------------------------------------------------------------------------------------------------------------------------------------------------------------------------------------------------------------------------------------------------------------------------------------------------------------------------------------------------------------------------------------------------------------------------------------------------------------------------------------------------------------------------------------------------------------------------------------------------------------------------------------------------------------------------------------------------------------------------------------------------------------------------------------------------------------------------------------------------------------------------------------------------------------------------------------------------------------------------------------------------------------------------------------------------------------------------------------------------------------------------------------------------------------------------------------------------------------------------------------------------------------------------------------------------------------------------------------------------------------------------------------------------------------------------------------------------------------------------------------------------------------------------------------------------------------------------------------------------------------------------------------------------------------------------------------------------------------------------------------------------------|-----------------|
|                               | PARTS LI |               |                              |                         |                     | ST                                              |                                                                                                                                                                                                                                                                                                                                                                                                                                                                                                                                                                                                                                                                                                                                                                                                                                                                                                                                                                                                                                                                                                                                                                                                                                                                                                                                                                                                                                                                                                                                                                                                                                                                                                                                                                                                                                                                                                                                                                                                                                                                                                                                                                                                                                                                                                                                                                                                                                                                                                                                                                                                                                                                                                                                                                    |                 |
| DATE                          | ITEM     | QTY           | PART NU                      | MBER                    |                     | DESCRIPTION                                     |                                                                                                                                                                                                                                                                                                                                                                                                                                                                                                                                                                                                                                                                                                                                                                                                                                                                                                                                                                                                                                                                                                                                                                                                                                                                                                                                                                                                                                                                                                                                                                                                                                                                                                                                                                                                                                                                                                                                                                                                                                                                                                                                                                                                                                                                                                                                                                                                                                                                                                                                                                                                                                                                                                                                                                    |                 |
| 11/20/2017                    |          |               | PGISO                        | 60                      | Brown Isola         | ator, Plastic, Used with Panel Grip, 1/2" Glass |                                                                                                                                                                                                                                                                                                                                                                                                                                                                                                                                                                                                                                                                                                                                                                                                                                                                                                                                                                                                                                                                                                                                                                                                                                                                                                                                                                                                                                                                                                                                                                                                                                                                                                                                                                                                                                                                                                                                                                                                                                                                                                                                                                                                                                                                                                                                                                                                                                                                                                                                                                                                                                                                                                                                                                    |                 |
| 12/20/2018                    | 2        | 1             | N/A                          |                         |                     | Panel Grip Assemb                               | oly, see sheet 2                                                                                                                                                                                                                                                                                                                                                                                                                                                                                                                                                                                                                                                                                                                                                                                                                                                                                                                                                                                                                                                                                                                                                                                                                                                                                                                                                                                                                                                                                                                                                                                                                                                                                                                                                                                                                                                                                                                                                                                                                                                                                                                                                                                                                                                                                                                                                                                                                                                                                                                                                                                                                                                                                                                                                   |                 |
| 12/20/2010                    | 3        | 1             | PGISO.(                      | 090 I                   | solator HDPE        | White/PSA 3M 468                                | MP One Side .090                                                                                                                                                                                                                                                                                                                                                                                                                                                                                                                                                                                                                                                                                                                                                                                                                                                                                                                                                                                                                                                                                                                                                                                                                                                                                                                                                                                                                                                                                                                                                                                                                                                                                                                                                                                                                                                                                                                                                                                                                                                                                                                                                                                                                                                                                                                                                                                                                                                                                                                                                                                                                                                                                                                                                   | Inch X 1.25     |
| 2/1/2019                      |          |               |                              |                         |                     | Inch X 2.5 In                                   | ch Printed                                                                                                                                                                                                                                                                                                                                                                                                                                                                                                                                                                                                                                                                                                                                                                                                                                                                                                                                                                                                                                                                                                                                                                                                                                                                                                                                                                                                                                                                                                                                                                                                                                                                                                                                                                                                                                                                                                                                                                                                                                                                                                                                                                                                                                                                                                                                                                                                                                                                                                                                                                                                                                                                                                                                                         |                 |
| 2/1/2019                      |          |               |                              |                         |                     |                                                 |                                                                                                                                                                                                                                                                                                                                                                                                                                                                                                                                                                                                                                                                                                                                                                                                                                                                                                                                                                                                                                                                                                                                                                                                                                                                                                                                                                                                                                                                                                                                                                                                                                                                                                                                                                                                                                                                                                                                                                                                                                                                                                                                                                                                                                                                                                                                                                                                                                                                                                                                                                                                                                                                                                                                                                    |                 |
| 3/18/2019                     |          |               |                              |                         |                     |                                                 |                                                                                                                                                                                                                                                                                                                                                                                                                                                                                                                                                                                                                                                                                                                                                                                                                                                                                                                                                                                                                                                                                                                                                                                                                                                                                                                                                                                                                                                                                                                                                                                                                                                                                                                                                                                                                                                                                                                                                                                                                                                                                                                                                                                                                                                                                                                                                                                                                                                                                                                                                                                                                                                                                                                                                                    |                 |
|                               |          |               |                              |                         | 2                   |                                                 | or more of<br>patients:<br>patients:<br>patients:<br>patients:<br>patients:<br>patients:<br>patients:<br>patients:<br>patients:<br>patients:<br>patients:<br>patients:<br>patients:<br>patients:<br>patients:<br>patients:<br>patients:<br>patients:<br>patients:<br>patients:<br>patients:<br>patients:<br>patients:<br>patients:<br>patients:<br>patients:<br>patients:<br>patients:<br>patients:<br>patients:<br>patients:<br>patients:<br>patients:<br>patients:<br>patients:<br>patients:<br>patients:<br>patients:<br>patients:<br>patients:<br>patients:<br>patients:<br>patients:<br>patients:<br>patients:<br>patients:<br>patients:<br>patients:<br>patients:<br>patients:<br>patients:<br>patients:<br>patients:<br>patients:<br>patients:<br>patients:<br>patients:<br>patients:<br>patients:<br>patients:<br>patients:<br>patients:<br>patients:<br>patients:<br>patients:<br>patients:<br>patients:<br>patients:<br>patients:<br>patients:<br>patients:<br>patients:<br>patients:<br>patients:<br>patients:<br>patients:<br>patients:<br>patients:<br>patients:<br>patients:<br>patients:<br>patients:<br>patients:<br>patients:<br>patients:<br>patients:<br>patients:<br>patients:<br>patients:<br>patients:<br>patients:<br>patients:<br>patients:<br>patients:<br>patients:<br>patients:<br>patients:<br>patients:<br>patients:<br>patients:<br>patients:<br>patients:<br>patients:<br>patients:<br>patients:<br>patients:<br>patients:<br>patients:<br>patients:<br>patients:<br>patients:<br>patients:<br>patients:<br>patients:<br>patients:<br>patients:<br>patients:<br>patients:<br>patients:<br>patients:<br>patients:<br>patients:<br>patients:<br>patients:<br>patients:<br>patients:<br>patients:<br>patients:<br>patients:<br>patients:<br>patients:<br>patients:<br>patients:<br>patients:<br>patients:<br>patients:<br>patients:<br>patients:<br>patients:<br>patients:<br>patients:<br>patients:<br>patients:<br>patients:<br>patients:<br>patients:<br>patients:<br>patients:<br>patients:<br>patients:<br>patients:<br>patients:<br>patients:<br>patients:<br>patients:<br>patients:<br>patients:<br>patients:<br>patients:<br>patients:<br>patients:<br>patients:<br>patients:<br>patients:<br>patients:<br>patients:<br>patients:<br>patients:<br>patients:<br>patients:<br>patients:<br>patients:<br>patients:<br>patients:<br>patients:<br>patients:<br>patients:<br>patients:<br>patients:<br>patients:<br>patients:<br>patients:<br>patients:<br>patients:<br>patients:<br>patients:<br>patients:<br>patients:<br>patients:<br>patients:<br>patients:<br>patients:<br>patients:<br>patients:<br>patients:<br>patients:<br>patients:<br>patients:<br>patients:<br>patients:<br>patients:<br>patients:<br>patients:<br>patie | 3               |
| TOLERANCE                     | CU       | T LENGTH:     | FINISH:                      | DESCRIPTION: Pan        | elGrip 2 for 1/2" ( | Glass, Dry Mount Mecha                          | nism, w/ Brown Isola                                                                                                                                                                                                                                                                                                                                                                                                                                                                                                                                                                                                                                                                                                                                                                                                                                                                                                                                                                                                                                                                                                                                                                                                                                                                                                                                                                                                                                                                                                                                                                                                                                                                                                                                                                                                                                                                                                                                                                                                                                                                                                                                                                                                                                                                                                                                                                                                                                                                                                                                                                                                                                                                                                                                               | tor and Red Pad |
| X.X= ± .060                   |          |               | As Is                        | MATERIAL:               | MATERIAL DESC:      |                                                 |                                                                                                                                                                                                                                                                                                                                                                                                                                                                                                                                                                                                                                                                                                                                                                                                                                                                                                                                                                                                                                                                                                                                                                                                                                                                                                                                                                                                                                                                                                                                                                                                                                                                                                                                                                                                                                                                                                                                                                                                                                                                                                                                                                                                                                                                                                                                                                                                                                                                                                                                                                                                                                                                                                                                                                    |                 |
| X.XX= ± .030<br>X.XXX= ± .010 | DE       | VELOPED LENGT | H: WEIGHT:                   | DATE:<br>3/18/2019      | REV:                |                                                 |                                                                                                                                                                                                                                                                                                                                                                                                                                                                                                                                                                                                                                                                                                                                                                                                                                                                                                                                                                                                                                                                                                                                                                                                                                                                                                                                                                                                                                                                                                                                                                                                                                                                                                                                                                                                                                                                                                                                                                                                                                                                                                                                                                                                                                                                                                                                                                                                                                                                                                                                                                                                                                                                                                                                                                    |                 |
| XX°= ± 1°                     | то       | OL NUMBER:    | 0.26 lbmass                  | DRAWN BY:<br>K. Bauserm | - 5                 |                                                 | UHG                                                                                                                                                                                                                                                                                                                                                                                                                                                                                                                                                                                                                                                                                                                                                                                                                                                                                                                                                                                                                                                                                                                                                                                                                                                                                                                                                                                                                                                                                                                                                                                                                                                                                                                                                                                                                                                                                                                                                                                                                                                                                                                                                                                                                                                                                                                                                                                                                                                                                                                                                                                                                                                                                                                                                                | <b>IEB</b>      |
| UNLESS OTHERWISE NOTED        |          |               | $  \oplus \bigcirc \bigcirc$ |                         | 2460                | COLLABORATIVE                                   |                                                                                                                                                                                                                                                                                                                                                                                                                                                                                                                                                                                                                                                                                                                                                                                                                                                                                                                                                                                                                                                                                                                                                                                                                                                                                                                                                                                                                                                                                                                                                                                                                                                                                                                                                                                                                                                                                                                                                                                                                                                                                                                                                                                                                                                                                                                                                                                                                                                                                                                                                                                                                                                                                                                                                                    |                 |
|                               | I        |               | 4                            |                         |                     | 1                                               |                                                                                                                                                                                                                                                                                                                                                                                                                                                                                                                                                                                                                                                                                                                                                                                                                                                                                                                                                                                                                                                                                                                                                                                                                                                                                                                                                                                                                                                                                                                                                                                                                                                                                                                                                                                                                                                                                                                                                                                                                                                                                                                                                                                                                                                                                                                                                                                                                                                                                                                                                                                                                                                                                                                                                                    |                 |
|                               |          |               |                              |                         |                     |                                                 |                                                                                                                                                                                                                                                                                                                                                                                                                                                                                                                                                                                                                                                                                                                                                                                                                                                                                                                                                                                                                                                                                                                                                                                                                                                                                                                                                                                                                                                                                                                                                                                                                                                                                                                                                                                                                                                                                                                                                                                                                                                                                                                                                                                                                                                                                                                                                                                                                                                                                                                                                                                                                                                                                                                                                                    |                 |