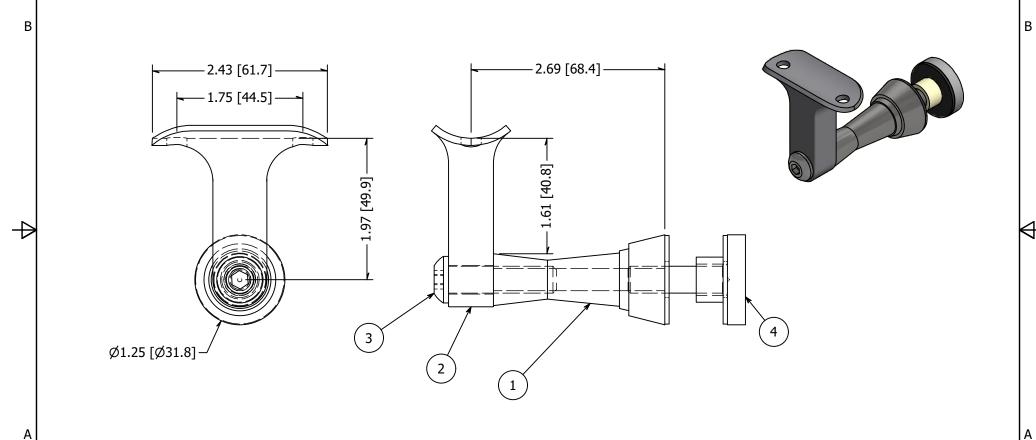

| PARTS LIST |                                 |                |                                                                                     |  |  |  |  |  |
|------------|---------------------------------|----------------|-------------------------------------------------------------------------------------|--|--|--|--|--|
| ITEM       | TEM QTY PART NUMBER DESCRIPTION |                |                                                                                     |  |  |  |  |  |
| 1          | 1                               | RS300          | Handrail Bracket Arm, SS, 2-3/8 Inch Long, 3/8-16 Tapped ThrougH                    |  |  |  |  |  |
| 2          | 1                               | S3502          | Handrail Bracket Saddle And Vertical Arm, SS, Cast, #4 Finish, Type 316, Bolt Style |  |  |  |  |  |
| 3          | 1                               | BAH3N3816-0150 | SCREW, SS, 3/8-16 X 1.50 Inch, Button, Allen Head                                   |  |  |  |  |  |
| 4          | 1                               | GB3000K.75     | GLASS ADAPTER KIT SS 1.25 #4 FOR 3/4 GLASS                                          |  |  |  |  |  |

|  | TOLERANCE                             | MATERIAL:<br>304 Stainless | DESCRIPTION: Handrail Bracket, SS, Glass Mount, 1/2 Inch, 2-3/4 Inch From Glass To Center |     |                                                          |  |
|--|---------------------------------------|----------------------------|-------------------------------------------------------------------------------------------|-----|----------------------------------------------------------|--|
|  | UNLESS OTHERWISE<br>NOTED, TOLERANCES | 304 Stairliess             |                                                                                           |     |                                                          |  |
|  |                                       | FINISH: #4                 | 2/11/2021                                                                                 | 1 1 | 10600 W Brown Deer Rd                                    |  |
|  | TO CONFORM TO<br>ES.03.011            | WEIGHT:                    | DRAWN BY:  K. Turdo  ITEM NUMBER:                                                         |     | Milwaukee, WI 53224                                      |  |
|  |                                       | N/A                        | GB3303.75                                                                                 |     | COLLABORATIVE METALWORKS http://www.wagnercompanies.com/ |  |