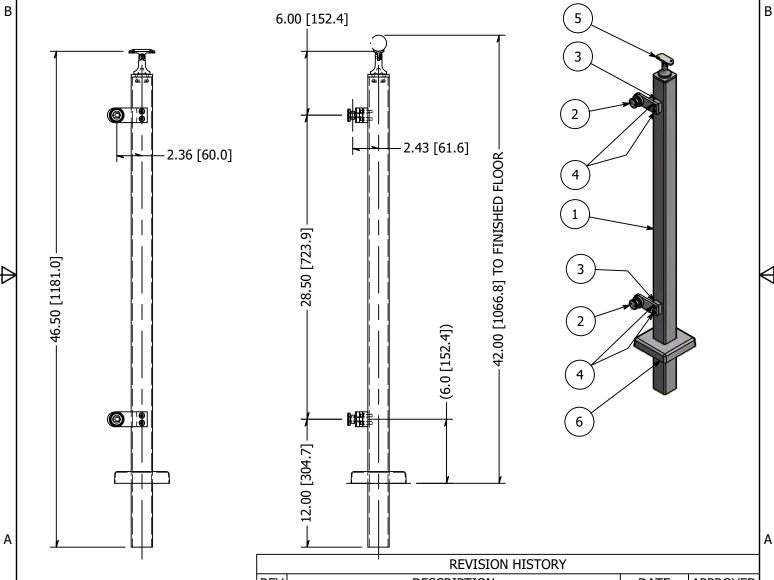

| 2 | lacksquare | 1 |
|---|------------|---|
|   | •          |   |

| PARTS LIST |     |                |                                                                                                |  |  |
|------------|-----|----------------|------------------------------------------------------------------------------------------------|--|--|
| ITEM       | QTY | PART NUMBER    | DESCRIPTION                                                                                    |  |  |
| 1          | 1   | LG32242FEMA    | Post, Stainless Steel, 2.00 Inch Square x 0.12 Inch Wall, 42 High, Brushed Satin Finish, Grade |  |  |
|            |     |                | 316, Embed Mount, Post Assembly                                                                |  |  |
| 2          | 2   | LXFP30-1       | Point Fitting, Stainless Steel, 30 mm Head, 1 Point, Flat Plate, Brushed Satin Finish, Grade   |  |  |
|            |     |                | 316, 0.50 Inch Glass                                                                           |  |  |
| 3          | 2   | LXFP30-FLAT    | Point Fitting, Stainless Steel, Flat Adapter, Brushed Satin Finish, Grade 316                  |  |  |
| 4          | 4   | FAH3NM06C-0030 | Screw, Stainless Steel, M6-1.0 x 30mm, Socket Flat Head Machine Screw, A4-70                   |  |  |
| 5          | 1   | SS507          | SADDLE, SWIVEL, CAST W/ HOLES                                                                  |  |  |
| 6          | 1   | LG322SMC       | Flange, Stainless Steel, Snap-On Cover For 2 Inch Square Tube, Satin Brushed Finish, Type      |  |  |
|            |     |                | 316                                                                                            |  |  |