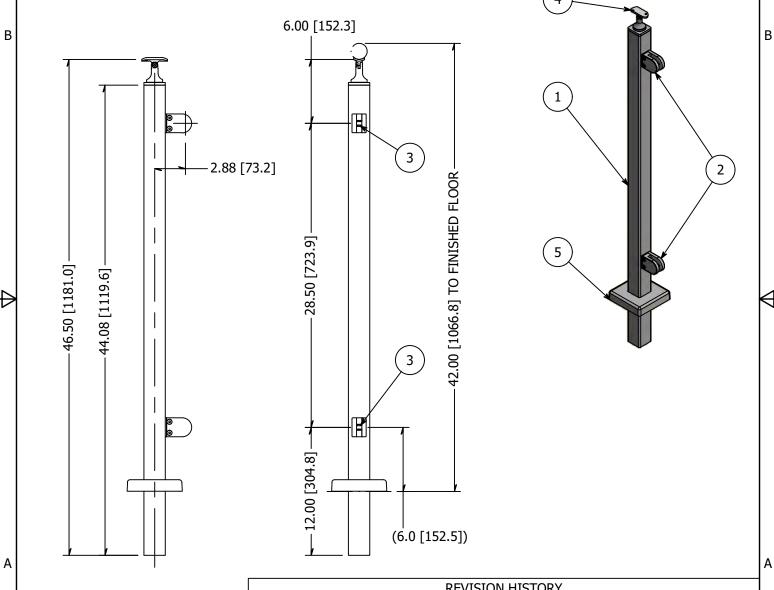

2 븇 1

| PARTS LIST                        |                                                                                                        |                |                                                                                                 |  |  |  |  |
|-----------------------------------|--------------------------------------------------------------------------------------------------------|----------------|-------------------------------------------------------------------------------------------------|--|--|--|--|
| ITEM                              | TEM QTY PART NUMBER DESCRIPTION                                                                        |                | DESCRIPTION                                                                                     |  |  |  |  |
| 1                                 | 1                                                                                                      | LG32242EEMA    | MA End Post, Stainless Steel, 2.00 Inch Square x 0.12 Inch Wall, 42 High, Brushed Satin Finish, |  |  |  |  |
| Grade 316, Embed Mount, Post Assm |                                                                                                        |                |                                                                                                 |  |  |  |  |
| 2                                 | 2 2 GR310F.4-R Clip, Stainless Steel, Panel Mounting, Flat Base, Round Type, #4 Satin Finish, Type 316 |                |                                                                                                 |  |  |  |  |
| 3                                 | 2                                                                                                      | SHC3NM08C-0020 | Screw, Stainless Steel, M8-1.25 x 20mm, Socket Head Cap Screw, A4-70                            |  |  |  |  |
| 4                                 | 1                                                                                                      | SS507          | SADDLE, SWIVEL, CAST W/ HOLES                                                                   |  |  |  |  |
| 5                                 | 5 1 LG322SMC Flange, Stainless Steel, Snap-On Cover For 2 Inch Square Tube, Satin Brushed Finish,      |                | Flange, Stainless Steel, Snap-On Cover For 2 Inch Square Tube, Satin Brushed Finish, Type       |  |  |  |  |
|                                   |                                                                                                        |                | 316                                                                                             |  |  |  |  |