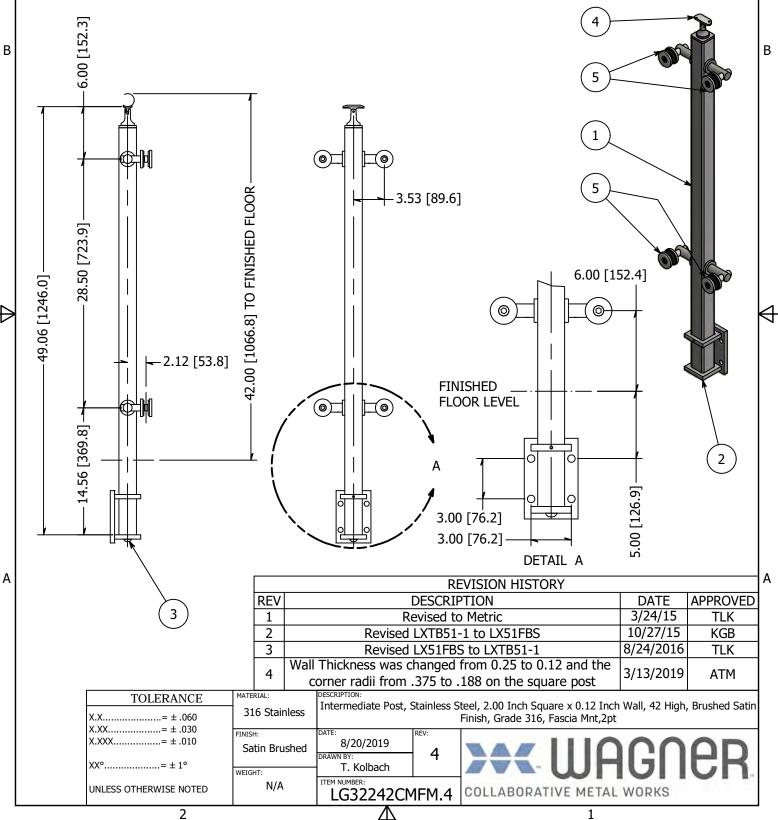

2 1

| PARTS LIST |     |                |                                                                                                |
|------------|-----|----------------|------------------------------------------------------------------------------------------------|
| ITEM       | QTY | PART NUMBER    | DESCRIPTION                                                                                    |
| 1          | 1   | LG32242MFMA    | Intermediate Post, Stainless Steel, 2.00 Inch Square x 0.12 Inch Wall, 42 High, Brushed Satin  |
|            |     |                | Finish, Grade 316,Fascia Mnt,Assm                                                              |
| 2          | 1   | LG322FM        | Flange, Stainless Steel, Fascia Mount For 2 Inch Square Post, Satin Brushed Finish, Type 316   |
| 3          | 1   | BAH3N1213-0200 | SCREW SS 1/2-13 X 2.00 SOCKET BUTTON HEAD CAP SCREW CW                                         |
| 4          | 1   | SS507          | SADDLE, SWIVEL, CAST W/ HOLES                                                                  |
| 5          | 4   | LXTB51-1       | Point Fitting, Stainless Steel, 51 mm Head, 1 Point, Tubular Body, Brushed Satin Finish, Grade |
|            |     |                | 316, 0.50 Inch Glass                                                                           |