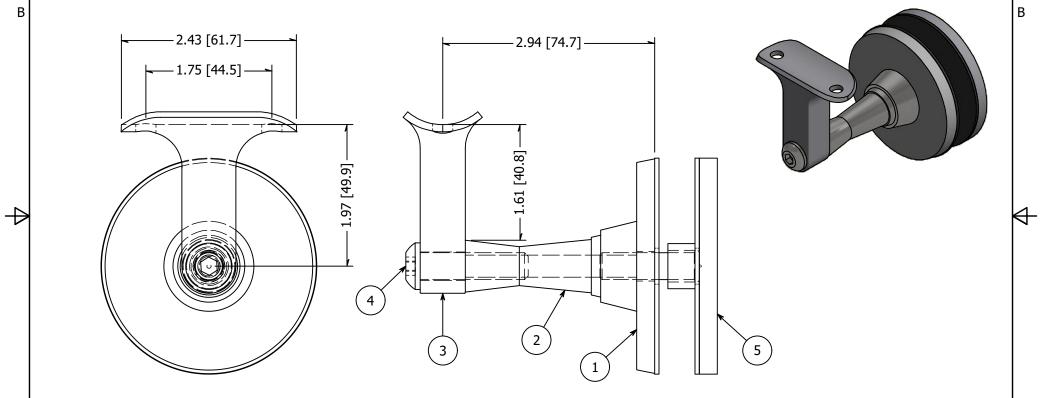

|            |                                                                    |                                                                                           | 2 1                                                              |  |  |  |  |  |
|------------|--------------------------------------------------------------------|-------------------------------------------------------------------------------------------|------------------------------------------------------------------|--|--|--|--|--|
| PARTS LIST |                                                                    |                                                                                           |                                                                  |  |  |  |  |  |
| ITEM       | QTY                                                                | PART NUMBER                                                                               | DESCRIPTION                                                      |  |  |  |  |  |
| 1          | 1                                                                  | DS901                                                                                     | 3" Round Backing Disk for Wall Mount                             |  |  |  |  |  |
| 2          | 1                                                                  | RS300                                                                                     | Handrail Bracket Arm, SS, 2-3/8 Inch Long, 3/8-16 Tapped ThrougH |  |  |  |  |  |
| 3          | 1                                                                  | S3502 Handrail Bracket Saddle And Vertical Arm, SS, Cast, #4 Finish, Type 316, Bolt Style |                                                                  |  |  |  |  |  |
| 4          | 1 BAH3N3816-0150 SCREW, SS, 3/8-16 X 1.50 Inch, Button, Allen Head |                                                                                           |                                                                  |  |  |  |  |  |
| 5          | 1 GB4383K GLASS MOUNT ADAPTER KIT SS #4                            |                                                                                           |                                                                  |  |  |  |  |  |

В

Α

|                                                        | REVISION HISTORY           |                                                                                       |                                                          |                                              |  |
|--------------------------------------------------------|----------------------------|---------------------------------------------------------------------------------------|----------------------------------------------------------|----------------------------------------------|--|
|                                                        | REV                        | DESCRIP                                                                               | DATE                                                     |                                              |  |
|                                                        | 1                          | REMOVE SADDLE                                                                         | 1/22/2014                                                |                                              |  |
|                                                        | 1                          | CHANGE GLASS MOUNT A                                                                  | 2/11/2021                                                |                                              |  |
| TOLERANCE                                              | MATERIAL:<br>304 Stainless | DESCRIPTION: Handrail Bracket, SS, Glass Mount, 1/2 Inch, 3 Inch From Glass To Center |                                                          |                                              |  |
| UNLESS OTHERWISE<br>NOTED, TOLERANCES<br>TO CONFORM TO | FINISH:<br>#4              | DATE:<br>2/11/2021<br>DRAWN BY:<br>K. Turdo                                           | >>€, WAGNe                                               | 10600 W Brown Deer Rd<br>Milwaukee, WI 53224 |  |
| ES.03.011                                              | WEIGHT:<br>N/A             | ITEM NUMBER:<br>GB3301                                                                | COLLABORATIVE METALWORKS http://www.wagnercompanies.com/ |                                              |  |
|                                                        | 4                          |                                                                                       | 1                                                        |                                              |  |